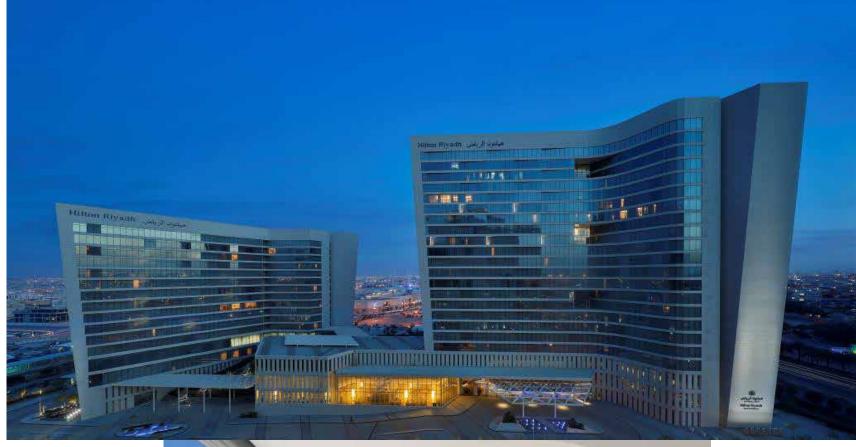

### HILTON RIYADH HOTEL & RESIDENCES

| Room Types               | Single Room | Double Room |
|--------------------------|-------------|-------------|
| Hilton Guest Room        | 900         | 1000        |
| Hilton Deluxe Room       | 975         | 1075        |
| Hilton Executive Room    | 1050        | 1150        |
| Hilton One Bedroom Suite | 1300        | 1500        |